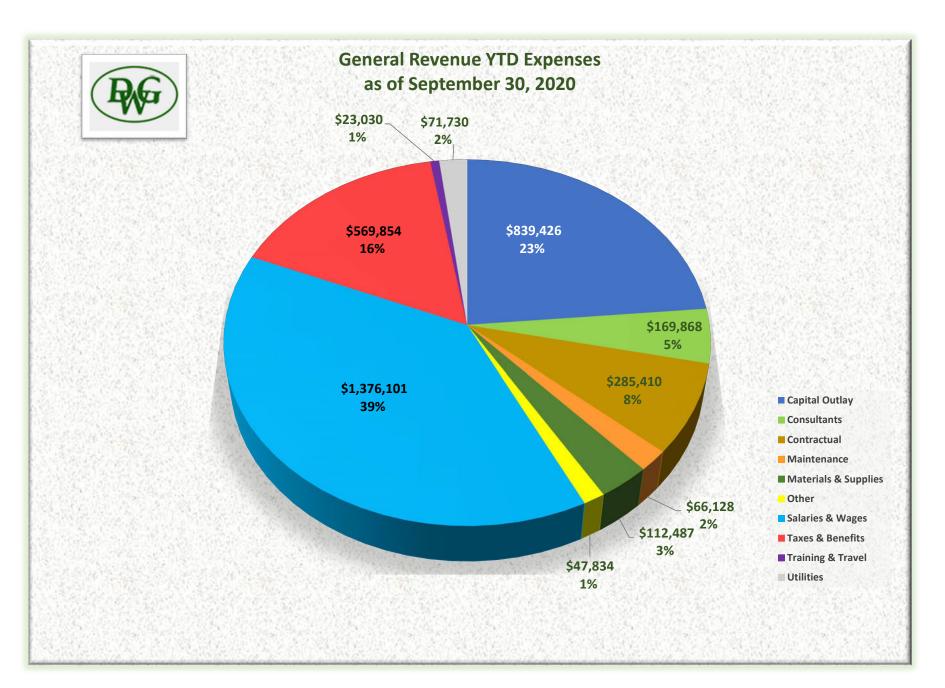

#### 10/09/20

47,607

| General Fund                   |                 |    | Year to Date |    |            |             |    |           |    |           |  |  |  |  |
|--------------------------------|-----------------|----|--------------|----|------------|-------------|----|-----------|----|-----------|--|--|--|--|
| BUDGET VS. ACTUAL REPORT (BAR) | FY 2019-20      | F  | Y 2019-20    | 0  | VR/(UNDER) | % OF BUDGET | F  | Y 2018-19 |    | 5 YR AVG  |  |  |  |  |
| YTD Ending September 30, 2020  | BUDGET          |    | YTD          |    | BUDGET     | YTD         |    | YTD       |    | YTD       |  |  |  |  |
| Taxes                          | \$<br>2,450,795 | \$ | 2,525,657    | \$ | 74,862     | 103.1%      | \$ | 2,398,158 | \$ | 1,588,824 |  |  |  |  |
| Permits & Fees                 | \$<br>71,915    | \$ | 74,258       | \$ | 2,343      | 103.3%      | \$ | 62,924    | \$ | 114,664   |  |  |  |  |
| Fines & Fees                   | \$<br>474,700   | \$ | 373,860      | \$ | (100,840)  | 78.8%       | \$ | 447,870   | \$ | 540,362   |  |  |  |  |
| Charges for Service            | \$<br>125,756   | \$ | 114,974      | \$ | (10,782)   | 91.4%       | \$ | 76,355    | \$ | 32,841    |  |  |  |  |
| Other Revenue                  | \$<br>30,500    | \$ | 71,619       | \$ | 41,119     | 234.8%      | \$ | 42,317    | \$ | 27,290    |  |  |  |  |
| Other Financing Sources        | \$<br>10,000    | \$ | 614,440      | \$ | 604,440    | 6144.4%     | \$ | 7,300     | \$ | -         |  |  |  |  |
| Oil & Gas                      | \$<br>125,000   | \$ | 125,630      | \$ | 630        | 100.5%      | \$ | 214,134   | \$ | 382,145   |  |  |  |  |
| TOTAL REVENUES                 | \$<br>3,288,665 | \$ | 3,900,438    | \$ | 611,772    | 118.6%      | \$ | 3,249,058 | \$ | 2,686,127 |  |  |  |  |
|                                |                 |    |              |    |            |             |    |           |    |           |  |  |  |  |
| Salary & Wages                 | \$<br>1,533,960 | \$ | 1,376,101    | \$ | (157,859)  | 89.7%       | \$ | 1,110,806 | \$ | 1,236,797 |  |  |  |  |
| Taxes & Benefits               | \$<br>635,256   | \$ | 569,854      | \$ | (65,402)   | 89.7%       | \$ | 505,315   | \$ | 524,221   |  |  |  |  |
| Training & Travel              | \$<br>59,059    | \$ | 23,030       | \$ | (36,030)   | 39.0%       | \$ | 22,150    | \$ | 28,420    |  |  |  |  |
| Materials & Supplies           | \$<br>152,683   | \$ | 112,487      | \$ | (40,196)   | 73.7%       | \$ | 112,447   | \$ | 99,572    |  |  |  |  |
| Utilities                      | \$<br>83,808    | \$ | 71,730       | \$ | (12,077)   | 85.6%       | \$ | 55,650    | \$ | 73,103    |  |  |  |  |
| Maintenance                    | \$<br>83,834    | \$ | 66,128       | \$ | (17,706)   | 78.9%       | \$ | 106,394   | \$ | 68,212    |  |  |  |  |
| Consultants                    | \$<br>194,567   | \$ | 169,868      | \$ | (24,699)   | 87.3%       | \$ | 169,618   | \$ | 229,611   |  |  |  |  |
| Contractual                    | \$<br>300,524   | \$ | 285,410      | \$ | (15,114)   | 95.0%       | \$ | 249,319   | \$ | 223,658   |  |  |  |  |
| Other                          | \$<br>59,835    | \$ | 47,834       | \$ | (12,001)   | 79.9%       | \$ | 126,395   | \$ | 103,302   |  |  |  |  |
| Capital Outlay                 | \$<br>14,113    | \$ | 839,426      | \$ | 825,313    | 5948.0%     | \$ | 107,738   | \$ | 51,624    |  |  |  |  |
| Transfer to Gas Reserve        | \$<br>125,000   | \$ | 125,630      | \$ | 630        | 100.5%      | \$ | 214,134   | \$ | -         |  |  |  |  |
| Other Financing Uses           | \$<br>10,000    | \$ | 13,450       | \$ | 3,450      | 134.5%      | \$ | 10,200    | \$ | -         |  |  |  |  |
| Transfer to Fire Truck Fund    | \$<br>25,000    | \$ | -            | \$ | (25,000)   | 0.0%        | \$ | -         | \$ | -         |  |  |  |  |
| TOTAL EXPENDITURES             | \$<br>3,277,639 | \$ | 3,700,949    | \$ | 423,310    | 112.9%      | \$ | 2,790,165 | \$ | 2,638,520 |  |  |  |  |