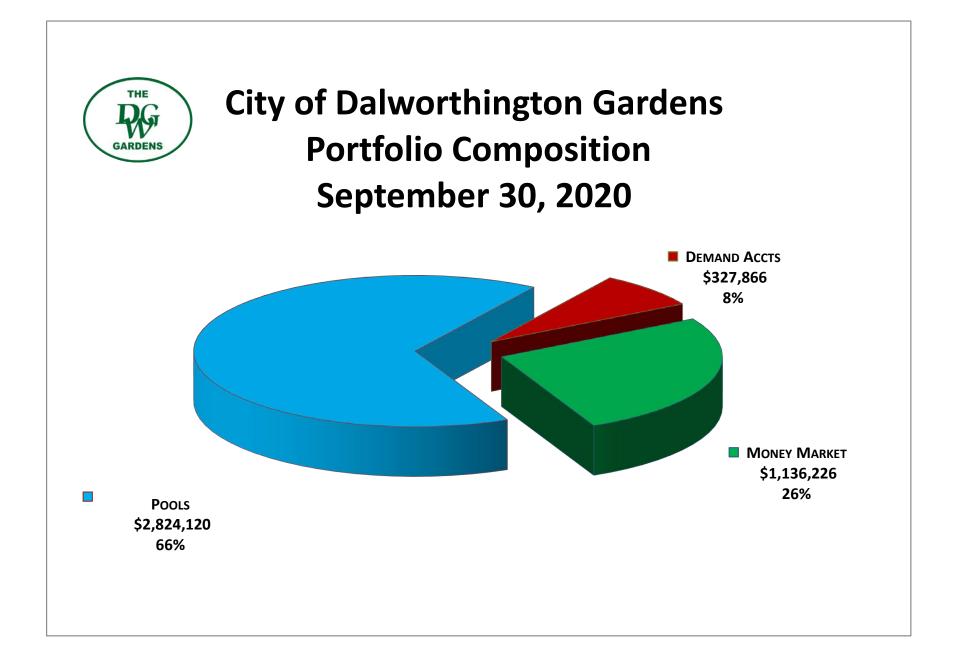

#### Quarter End Results by Investment Category:

|                | J  | une 30, 2020      | Avg Yield | Sept | tember 30, 2020   | Avg Yield |
|----------------|----|-------------------|-----------|------|-------------------|-----------|
| Asset Type     |    | <b>Book Value</b> | 0.96%     |      | <b>Book Value</b> | 0.38%     |
| Demand Accts   | \$ | 217,847.16        |           | \$   | 327,865.72        |           |
| MMKT/Pools     | \$ | 4,861,804.82      |           | \$   | 3,960,345.91      |           |
| Securities/CDs | \$ | -                 |           | \$   | -                 |           |
| Totals         | \$ | 5,079,651.98      |           | \$   | 4,288,211.63      |           |
|                |    |                   |           |      |                   |           |