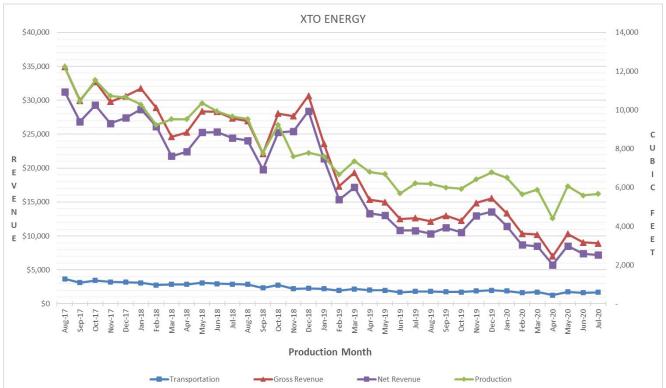

#### Oil & Gas Reserve Fund

Gas royalties for the month were \$7,210, with retro adjustments for 11/18-5/19 of (\$3,128). Royalties have a 2 month lag from the receipt month. Jul activity decreased from Jun by 136/cf and a price decrease of \$.05/cf. Jul Rate \$1.5695/cf.

YTD royalties came in relatively even with budget. Gas Reserve Funds to date are \$356,837.05, which represents <u>42</u> days of operating reserve.

450