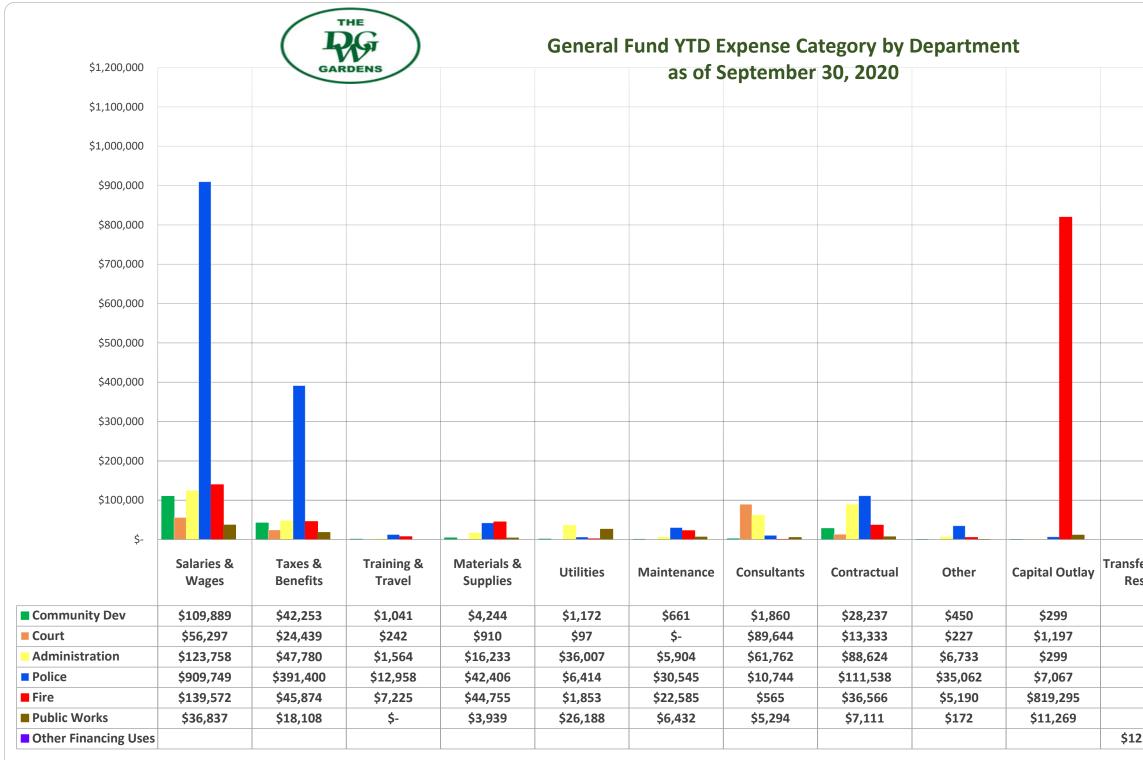

(131,098) \$

\$

(305,758)

(388,625) \$ (252,262)

Ś

|                             | FY 19/20 A | CTUAL - T | OTAL EXI | PENSES B | Y DEPART  | MENT      |         |           |
|-----------------------------|------------|-----------|----------|----------|-----------|-----------|---------|-----------|
| EXPENSE CATEGORY            | OTHER USES | COMM DEV  | COURT    | ADMIN    | POLICE    | FF        | PW      | TOTAL     |
| Personnel Salary & Wages    |            | 109,889   | 56,297   | 123,758  | 909,749   | 139,572   | 36,837  | 1,376,101 |
| Personnel Taxes & Benefits  |            | 42,253    | 24,439   | 47,780   | 391,400   | 45,874    | 18,108  | 569,854   |
| Training & Travel           |            | 1,041     | 242      | 1,564    | 12,958    | 7,225     | -       | 23,030    |
| Materials & Supplies        |            | 4,244     | 910      | 16,233   | 42,406    | 44,755    | 3,939   | 112,487   |
| Utilities                   |            | 1,172     | 97       | 36,007   | 6,414     | 1,853     | 26,188  | 71,730    |
| Maintenance                 |            | 661       | -        | 5,904    | 30,545    | 22,585    | 6,432   | 66,128    |
| Consultants                 |            | 1,860     | 89,644   | 61,762   | 10,744    | 565       | 5,294   | 169,868   |
| Contractual                 |            | 28,237    | 13,333   | 88,624   | 111,538   | 36,566    | 7,111   | 285,410   |
| Other Expenses              |            | 450       | 227      | 6,733    | 35,062    | 5,190     | 172     | 47,834    |
| Capital Outlay              |            | 299       | 1,197    | 299      | 7,067     | 819,295   | 11,269  | 839,426   |
| Other Uses (transfers)      | 13,450     |           |          |          |           |           |         | 13,450    |
| Transfer to Gas Reserve     | 125,630    |           |          |          |           |           |         | 125,630   |
| Transfer to Fire Truck Fund | -          |           |          |          |           |           |         |           |
| TOTAL EXPENSES              | 139,080    | 190,108   | 186,384  | 388,664  | 1,557,881 | 1,123,481 | 115,350 | 3,700,949 |
|                             | 4%         | 5%        | 5%       | 11%      | 42%       | 30%       | 3%      | 100%      |