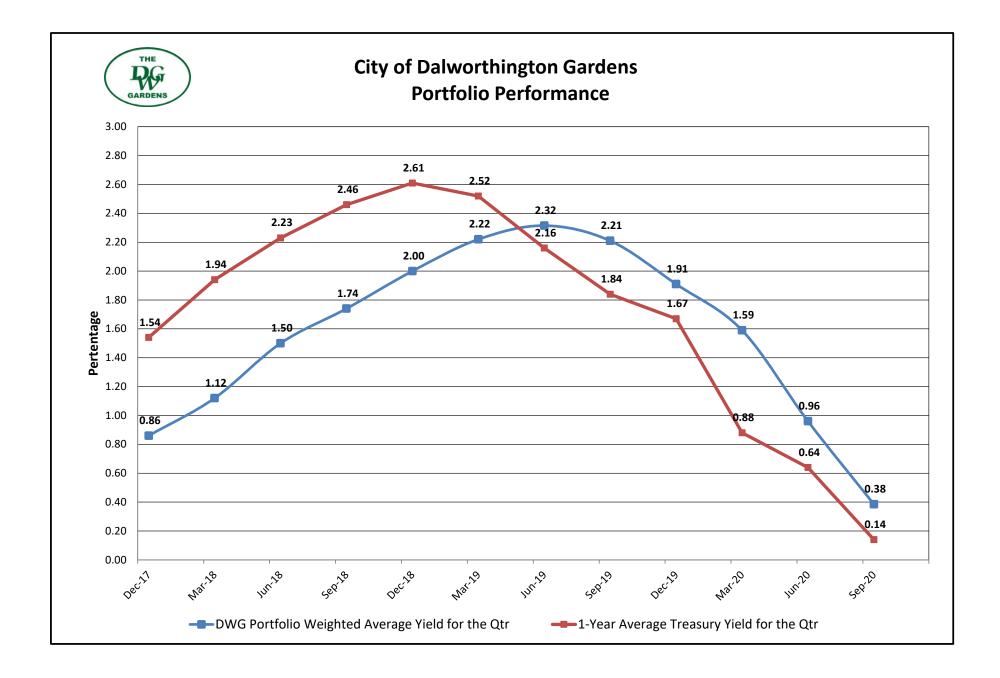

| Average Yield for Current Quarter <sup>(1)</sup> |       | Fiscal Year-to-Date Averag         | e Yield <sup>(1)</sup> |
|--------------------------------------------------|-------|------------------------------------|------------------------|
| Total Portfolio                                  | 0.38% | Total Portfolio                    | 0.99%                  |
| Average Yield 1-Year Treasury Note 0.14%         |       | Average Yield 1-Year Treasury Note | 0.51%                  |