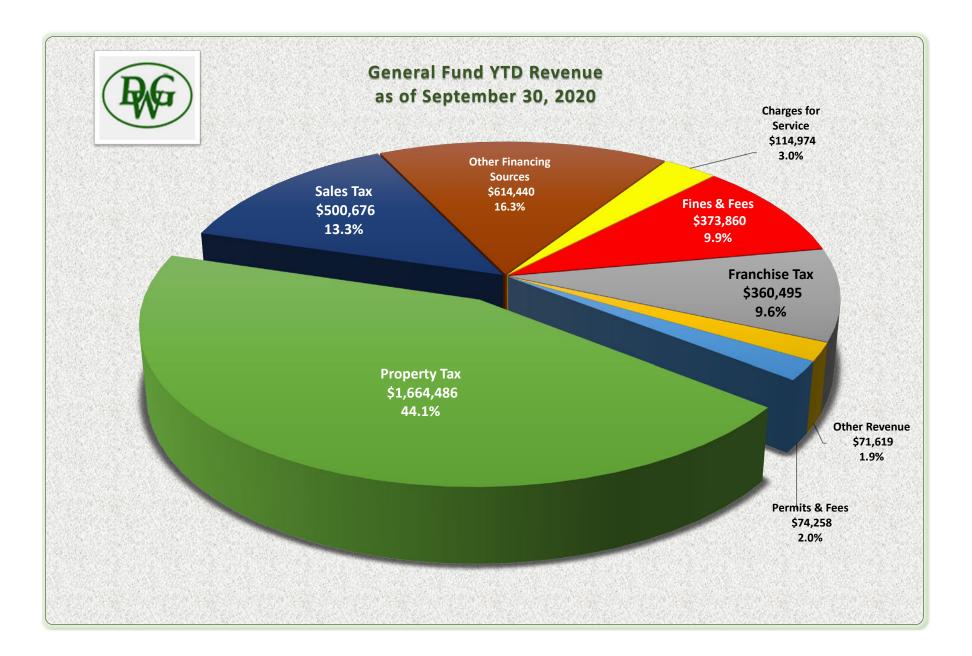

#### 10/09/20

47,607

| General Fund                   |                 |    | Year to Date |    |            |             |    |           |    |           |  |  |  |  |
|--------------------------------|-----------------|----|--------------|----|------------|-------------|----|-----------|----|-----------|--|--|--|--|
| BUDGET VS. ACTUAL REPORT (BAR) | FY 2019-20      | F  | Y 2019-20    | 0  | VR/(UNDER) | % OF BUDGET | F  | Y 2018-19 |    | 5 YR AVG  |  |  |  |  |
| YTD Ending September 30, 2020  | BUDGET          |    | YTD          |    | BUDGET     | YTD         |    | YTD       |    | YTD       |  |  |  |  |
| Taxes                          | \$<br>2,450,795 | \$ | 2,525,657    | \$ | 74,862     | 103.1%      | \$ | 2,398,158 | \$ | 1,588,824 |  |  |  |  |
| Permits & Fees                 | \$<br>71,915    | \$ | 74,258       | \$ | 2,343      | 103.3%      | \$ | 62,924    | \$ | 114,664   |  |  |  |  |
| Fines & Fees                   | \$<br>474,700   | \$ | 373,860      | \$ | (100,840)  | 78.8%       | \$ | 447,870   | \$ | 540,362   |  |  |  |  |
| Charges for Service            | \$<br>125,756   | \$ | 114,974      | \$ | (10,782)   | 91.4%       | \$ | 76,355    | \$ | 32,841    |  |  |  |  |
| Other Revenue                  | \$<br>30,500    | \$ | 71,619       | \$ | 41,119     | 234.8%      | \$ | 42,317    | \$ | 27,290    |  |  |  |  |
| Other Financing Sources        | \$<br>10,000    | \$ | 614,440      | \$ | 604,440    | 6144.4%     | \$ | 7,300     | \$ | -         |  |  |  |  |
| Oil & Gas                      | \$<br>125,000   | \$ | 125,630      | \$ | 630        | 100.5%      | \$ | 214,134   | \$ | 382,145   |  |  |  |  |
| TOTAL REVENUES                 | \$<br>3,288,665 | \$ | 3,900,438    | \$ | 611,772    | 118.6%      | \$ | 3,249,058 | \$ | 2,686,127 |  |  |  |  |
|                                |                 |    |              |    |            |             |    |           |    |           |  |  |  |  |
| Salary & Wages                 | \$<br>1,533,960 | \$ | 1,376,101    | \$ | (157,859)  | 89.7%       | \$ | 1,110,806 | \$ | 1,236,797 |  |  |  |  |
| Taxes & Benefits               | \$<br>635,256   | \$ | 569,854      | \$ | (65,402)   | 89.7%       | \$ | 505,315   | \$ | 524,221   |  |  |  |  |
| Training & Travel              | \$<br>59,059    | \$ | 23,030       | \$ | (36,030)   | 39.0%       | \$ | 22,150    | \$ | 28,420    |  |  |  |  |
| Materials & Supplies           | \$<br>152,683   | \$ | 112,487      | \$ | (40,196)   | 73.7%       | \$ | 112,447   | \$ | 99,572    |  |  |  |  |
| Utilities                      | \$<br>83,808    | \$ | 71,730       | \$ | (12,077)   | 85.6%       | \$ | 55,650    | \$ | 73,103    |  |  |  |  |
| Maintenance                    | \$<br>83,834    | \$ | 66,128       | \$ | (17,706)   | 78.9%       | \$ | 106,394   | \$ | 68,212    |  |  |  |  |
| Consultants                    | \$<br>194,567   | \$ | 169,868      | \$ | (24,699)   | 87.3%       | \$ | 169,618   | \$ | 229,611   |  |  |  |  |
| Contractual                    | \$<br>300,524   | \$ | 285,410      | \$ | (15,114)   | 95.0%       | \$ | 249,319   | \$ | 223,658   |  |  |  |  |
| Other                          | \$<br>59,835    | \$ | 47,834       | \$ | (12,001)   | 79.9%       | \$ | 126,395   | \$ | 103,302   |  |  |  |  |
| Capital Outlay                 | \$<br>14,113    | \$ | 839,426      | \$ | 825,313    | 5948.0%     | \$ | 107,738   | \$ | 51,624    |  |  |  |  |
| Transfer to Gas Reserve        | \$<br>125,000   | \$ | 125,630      | \$ | 630        | 100.5%      | \$ | 214,134   | \$ | -         |  |  |  |  |
| Other Financing Uses           | \$<br>10,000    | \$ | 13,450       | \$ | 3,450      | 134.5%      | \$ | 10,200    | \$ | -         |  |  |  |  |
| Transfer to Fire Truck Fund    | \$<br>25,000    | \$ | -            | \$ | (25,000)   | 0.0%        | \$ | -         | \$ | -         |  |  |  |  |
| TOTAL EXPENDITURES             | \$<br>3,277,639 | \$ | 3,700,949    | \$ | 423,310    | 112.9%      | \$ | 2,790,165 | \$ | 2,638,520 |  |  |  |  |