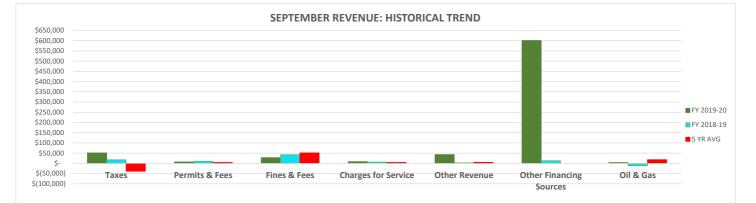

#### **REVENUES**

- YTD revenues are <u>exceeding</u> expenses by \$199,489. The revenue over expense projected amount presented in the FY20/21 budget process for fiscal year ended 9/30/20 was \$7,722, an increase of \$191,767. Although there are pending yearend adjustments, this variance will not change significantly.
- **YTD Sales Tax** revenue came in higher than budget by 19.34%. There is a pending yearend trueup adjustment that will effect this number slightly, but will be immaterial. The October sales tax receipts, which are for August sales, have been rec'd and are on target with the Oct 20 budgeted amount.

- Fines and Fees are definitely impacted by the COVID pandemic. Revenue came in below budget by 21.24%. However, the fines and fees amount presented in the FY20/21 budget process for fiscal year ended 9/30/20 was \$350,918, an increase of \$22,943 over actual.
- **Charges for Services** came in below budget by 8.5%, of which (\$12K) was for the Overhead Cost Recovery-W/S fees account. This is offset in the Enterprise fund as pass-thru expense.

#### **Other Revenue**

- 110.00.4887 Other Rev: Grant CARES Act is a new account. All costs that were deemed eligible for reimbursement were funded from the CARES Act fund in the amount of \$38,502. Per discussion with the auditor, this is the best accounting method to be used is to record this transaction.
- 110.00.4897 Other Rev: DWG DPS Contributions reflects a donation from CPSAAA of \$3,368 to pay for (12) body cameras \$2,408, recorded in account 110-50-6270 and an AED device \$1,006 recorded in account 110-55-6270. Thank you CPSAAA!!

#### **Other Financing Sources**

- 110-00-4955 Lease Proceeds reflects the recording of the capital lease proceeds of \$499,157 received in the escrow account for the Fire Truck. This is offset in the Capital Outlay: Fire Truck account 110-55-9020.
- 110-00-4900 Transfer In reflects the transfer from the Fire Truck fund to make the down payment on the Fire Truck of \$100,000.
- 110-00-4960 Proceeds from Sale reflects 15% of the trade-in value on the old mower.