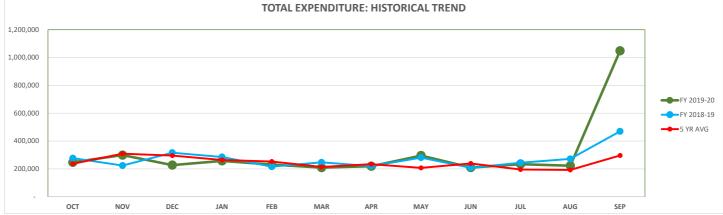

#### **EXPENSES**

Overall expenses fell <u>below</u> the projected expense amount presented in the FY20/21 budget process for fiscal year ended 9/30/20 by \$92,295.

- Contractual Worker's Comp & Liability Insurance reflects a FY19/20 Equity Refund \$2516.
- As approved by council, the Fire Truck with accessories has been recorded in 110-55-9020 \$660,947, which is approx. \$22K less than projected .
- As approved by council, SCBA's have been purchased and recorded in 110-55-9350 \$155,953.
- As approved by council, and reimbursed by the CARES fund, (3) tough books for public works/water dept were purchased. 50% of the cost was recorded in 110-60-9010 \$7,398.73.
- As approved by council, the 2<sup>nd</sup> zero turn mower was purchased and allocated 15% GF in account 110-60-9350 \$2,046.

#### **EXPENSES**

Overall expenses fell <u>below</u> the projected expense amount presented in the FY20/21 budget process for fiscal year ended 9/30/20 by \$91,745. Main contributors to this variance are as follows: