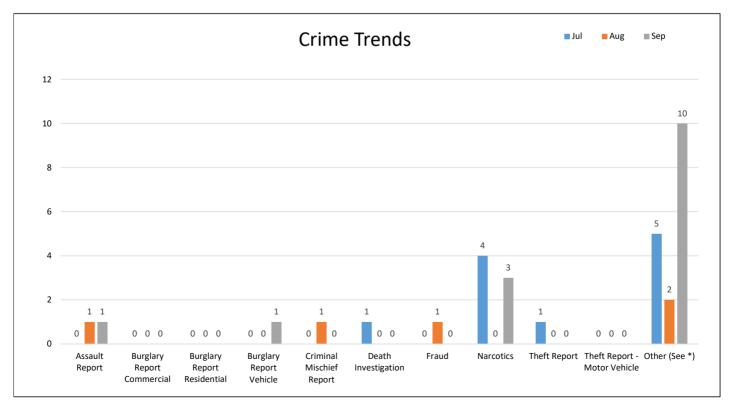

|   | Accidents                            | Jul ∎Aug ∎Se           | p Activity                                               | Jul  | Aug  | Sep  | 2020<br>YTD | Proactive Activity Jul Aug Sep     |
|---|--------------------------------------|------------------------|----------------------------------------------------------|------|------|------|-------------|------------------------------------|
| 7 |                                      |                        | DPS Activity                                             | 1756 | 1634 | 1538 | 13218       | 700643                             |
| 6 |                                      | 6                      | Police CFS                                               | 632  | 566  | 433  | 4612        | 600                                |
| 5 |                                      |                        | EMS CFS                                                  | 11   | 4    | 13   | 88          | 400 456                            |
| 3 |                                      |                        | Fire CFS                                                 | 18   | 6    | 7    | 84          | 333 300                            |
| 2 | 1 111                                | 2                      | Arrests                                                  | 9    | 10   | 8    | 83          | 208 209 206 200 149                |
| 1 | 00000                                |                        | House Watches, Close<br>Patrols, & Community<br>Contacts | 630  | 502  | 434  | 4046        | 100                                |
|   | Auto/Ped Hit & Run Major M<br>w/Inj. | ajor w/o Minor<br>Inj. | Traffic Enforcement                                      | 456  | 546  | 643  | 4305        | 0 Close Patrol House Watch Traffic |

\* Other offenses excluding traffic, warrants and "report only."