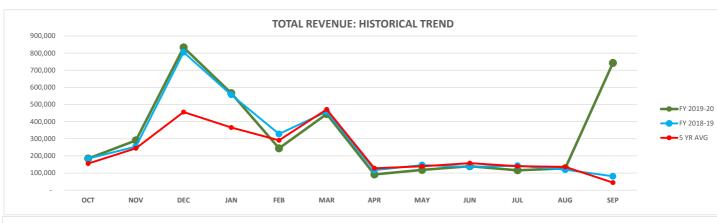

#### **REVENUES**

- YTD revenues are <u>exceeding</u> expenses by \$199,489. The revenue over expense projected amount presented in the FY20/21 budget process for fiscal year ended 9/30/20 was \$7,722, an increase of \$191,767. Although there are pending yearend adjustments, this variance will not change significantly.
- **YTD Sales Tax** revenue came in higher than budget by 19.34%. There is a pending yearend trueup adjustment that will effect this number slightly, but will be immaterial. The October sales tax receipts, which are for August sales, have been rec'd and are on target with the Oct 20 budgeted amount.