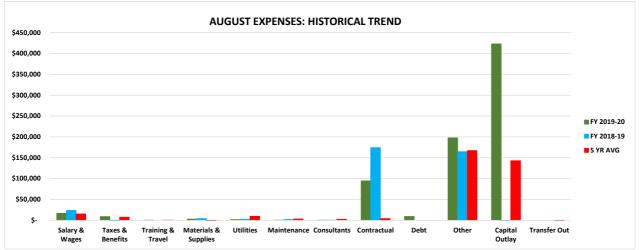

#### **EXPENSES**

Overall expenses fell <u>below</u> the projected expense amount presented in the FY20/21 budget process for fiscal year ended 9/30/20 by \$92,295.

- Contractual Worker's Comp & Liability Insurance reflects a FY19/20 Equity Refund \$2516.
- As approved by council, the Fire Truck with accessories has been recorded in 110-55-9020 \$660,947, which is approx. \$22K less than projected .
- As approved by council, SCBA's have been purchased and recorded in 110-55-9350 \$155,953.
- As approved by council, and reimbursed by the CARES fund, (3) tough books for public works/water dept were purchased. 50% of the cost was recorded in 110-60-9010 \$7,398.73.
- As approved by council, the 2<sup>nd</sup> zero turn mower was purchased and allocated 15% GF in account 110-60-9350 \$2,046.