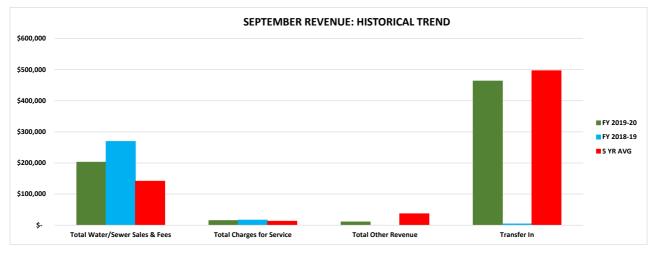

#### **REVENUES**

- YTD revenues are <u>exceeding</u> expenses by \$199,489. The revenue over expense projected amount presented in the FY20/21 budget process for fiscal year ended 9/30/20 was \$7,722, an increase of \$191,767. Although there are pending yearend adjustments, this variance will not change significantly.
- **YTD Sales Tax** revenue came in higher than budget by 19.34%. There is a pending yearend trueup adjustment that will effect this number slightly, but will be immaterial. The October sales tax receipts, which are for August sales, have been rec'd and are on target with the Oct 20 budgeted amount.

- Fines and Fees are definitely impacted by the COVID pandemic. Revenue came in below budget by 21.24%. However, the fines and fees amount presented in the FY20/21 budget process for fiscal year ended 9/30/20 was \$350,918, an increase of \$22,943 over actual.
- **Charges for Services** came in below budget by 8.5%, of which (\$12K) was for the Overhead Cost Recovery-W/S fees account. This is offset in the Enterprise fund as pass-thru expense.

#### **Other Revenue**

- 110.00.4887 Other Rev: Grant CARES Act is a new account. All costs that were deemed eligible for reimbursement were funded from the CARES Act fund in the amount of \$38,502. Per discussion with the auditor, this is the best accounting method to be used is to record this transaction.
- 110.00.4897 Other Rev: DWG DPS Contributions reflects a donation from CPSAAA of \$3,368 to pay for (12) body cameras \$2,408, recorded in account 110-50-6270 and an AED device \$1,006 recorded in account 110-55-6270. Thank you CPSAAA!!

#### **Other Financing Sources**

- 110-00-4955 Lease Proceeds reflects the recording of the capital lease proceeds of \$499,157 received in the escrow account for the Fire Truck. This is offset in the Capital Outlay: Fire Truck account 110-55-9020.
- 110-00-4900 Transfer In reflects the transfer from the Fire Truck fund to make the down payment on the Fire Truck of \$100,000.
- 110-00-4960 Proceeds from Sale reflects 15% of the trade-in value on the old mower.