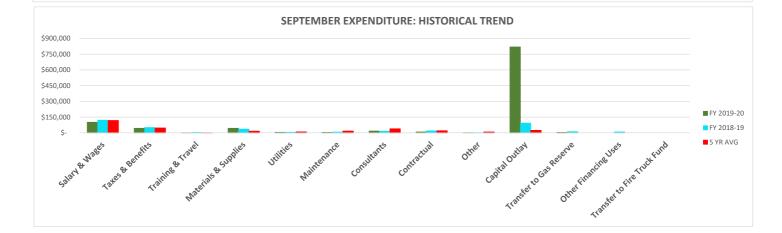

#### 110 - GENERAL FUND

| General Fund                    | CURRENT MONTH |    |           |             |    |           |    |          |  |  |  |  |  |
|---------------------------------|---------------|----|-----------|-------------|----|-----------|----|----------|--|--|--|--|--|
| BUDGET VS. ACTUAL REPORT (BAR)  | FY 2019-20    | F  | Y 2019-20 | % OF BUDGET | F  | Y 2018-19 |    | 5 YR AVG |  |  |  |  |  |
| Month Ending September 30, 2020 | BUDGET        |    | SEP       | SEP         |    | SEP       |    | SEP      |  |  |  |  |  |
| Taxes                           | \$<br>41,682  | \$ | 50,885    | 122.1%      | \$ | 17,416    | \$ | (38,684) |  |  |  |  |  |
| Permits & Fees                  | \$<br>6,176   | \$ | 7,058     | 114.3%      | \$ | 10,370    | \$ | 4,550    |  |  |  |  |  |
| Fines & Fees                    | \$<br>39,558  | \$ | 28,063    | 70.9%       | \$ | 42,790    | \$ | 50,817   |  |  |  |  |  |
| Charges for Service             | \$<br>10,448  | \$ | 8,700     | 83.3%       | \$ | 6,435     | \$ | 4,294    |  |  |  |  |  |
| Other Revenue                   | \$<br>6,208   | \$ | 43,168    | 695.3%      | \$ | 2,697     | \$ | 4,993    |  |  |  |  |  |
| Other Financing Sources         | \$<br>-       | \$ | 600,990   | 0.0%        | \$ | 13,000    | \$ | -        |  |  |  |  |  |
| Oil & Gas                       | \$<br>10,417  | \$ | 4,082     | 39.2%       | \$ | (11,607)  | \$ | 18,244   |  |  |  |  |  |
| TOTAL REVENUES                  | \$<br>114,489 | \$ | 742,944   | 648.9%      | \$ | 81,101    | \$ | 44,214   |  |  |  |  |  |
|                                 |               |    |           |             |    |           |    |          |  |  |  |  |  |
| Salary & Wages                  | \$<br>116,690 | \$ | 101,109   | 86.6%       | \$ | 120,689   | \$ | 117,418  |  |  |  |  |  |
| Taxes & Benefits                | \$<br>51,661  | \$ | 43,202    | 83.6%       | \$ | 50,098    | \$ | 46,140   |  |  |  |  |  |
| Training & Travel               | \$<br>4,922   | \$ | 467       | 9.5%        | \$ | 3,357     | \$ | 819      |  |  |  |  |  |
| Materials & Supplies            | \$<br>11,898  | \$ | 43,551    | 366.0%      | \$ | 36,176    | \$ | 16,095   |  |  |  |  |  |
| Utilities                       | \$<br>7,067   | \$ | 5,867     | 83.0%       | \$ | 5,181     | \$ | 8,939    |  |  |  |  |  |
| Maintenance                     | \$<br>6,715   | \$ | 4,864     | 72.4%       | \$ | 7,448     | \$ | 16,871   |  |  |  |  |  |
| Consultants                     | \$<br>16,167  | \$ | 17,252    | 106.7%      | \$ | 15,332    | \$ | 38,428   |  |  |  |  |  |
| Contractual                     | \$<br>18,306  | \$ | 8,228     | 44.9%       | \$ | 19,441    | \$ | 19,671   |  |  |  |  |  |
| Other                           | \$<br>1,744   | \$ | 1,222     | 70.1%       | \$ | 1,110     | \$ | 8,257    |  |  |  |  |  |
| Capital Outlay                  | \$<br>-       | \$ | 818,858   | 0.0%        | \$ | 92,085    | \$ | 23,836   |  |  |  |  |  |
| Transfer to Gas Reserve         | \$<br>10,417  | \$ | 4,082     | 39.2%       | \$ | 10,810    | \$ | -        |  |  |  |  |  |
| Other Financing Uses            | \$<br>-       | \$ | -         | 0.0%        | \$ | 8,000     | \$ | -        |  |  |  |  |  |
| Transfer to Fire Truck Fund     | \$<br>-       | \$ | -         | 0.0%        | \$ | 100,000   | \$ | -        |  |  |  |  |  |
| TOTAL EXPENDITURES              | \$<br>245,587 | \$ | 1,048,702 | 427.0%      | \$ | 469,726   | \$ | 296,476  |  |  |  |  |  |