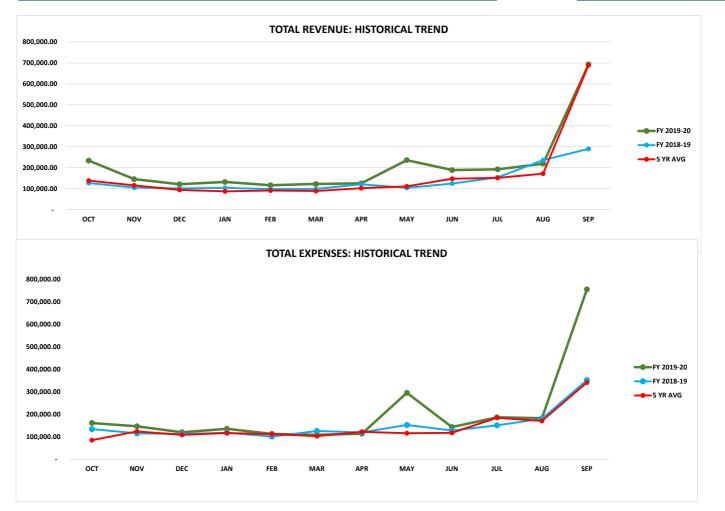

#### **REVENUES**

- YTD revenues are <u>exceeding</u> expenses by \$199,489. The revenue over expense projected amount presented in the FY20/21 budget process for fiscal year ended 9/30/20 was \$7,722, an increase of \$191,767. Although there are pending yearend adjustments, this variance will not change significantly.
- **YTD Sales Tax** revenue came in higher than budget by 19.34%. There is a pending yearend trueup adjustment that will effect this number slightly, but will be immaterial. The October sales tax receipts, which are for August sales, have been rec'd and are on target with the Oct 20 budgeted amount.

#### **EXPENSES**

Overall expenses fell <u>below</u> the projected expense amount presented in the FY20/21 budget process for fiscal year ended 9/30/20 by \$92,295.

- Contractual Worker's Comp & Liability Insurance reflects a FY19/20 Equity Refund \$2516.
- As approved by council, the Fire Truck with accessories has been recorded in 110-55-9020 \$660,947, which is approx. \$22K less than projected .
- As approved by council, SCBA's have been purchased and recorded in 110-55-9350 \$155,953.
- As approved by council, and reimbursed by the CARES fund, (3) tough books for public works/water dept were purchased. 50% of the cost was recorded in 110-60-9010 \$7,398.73.
- As approved by council, the 2<sup>nd</sup> zero turn mower was purchased and allocated 15% GF in account 110-60-9350 \$2,046.

Revenue Over/(Under) Expenditures

\$

11,026 \$