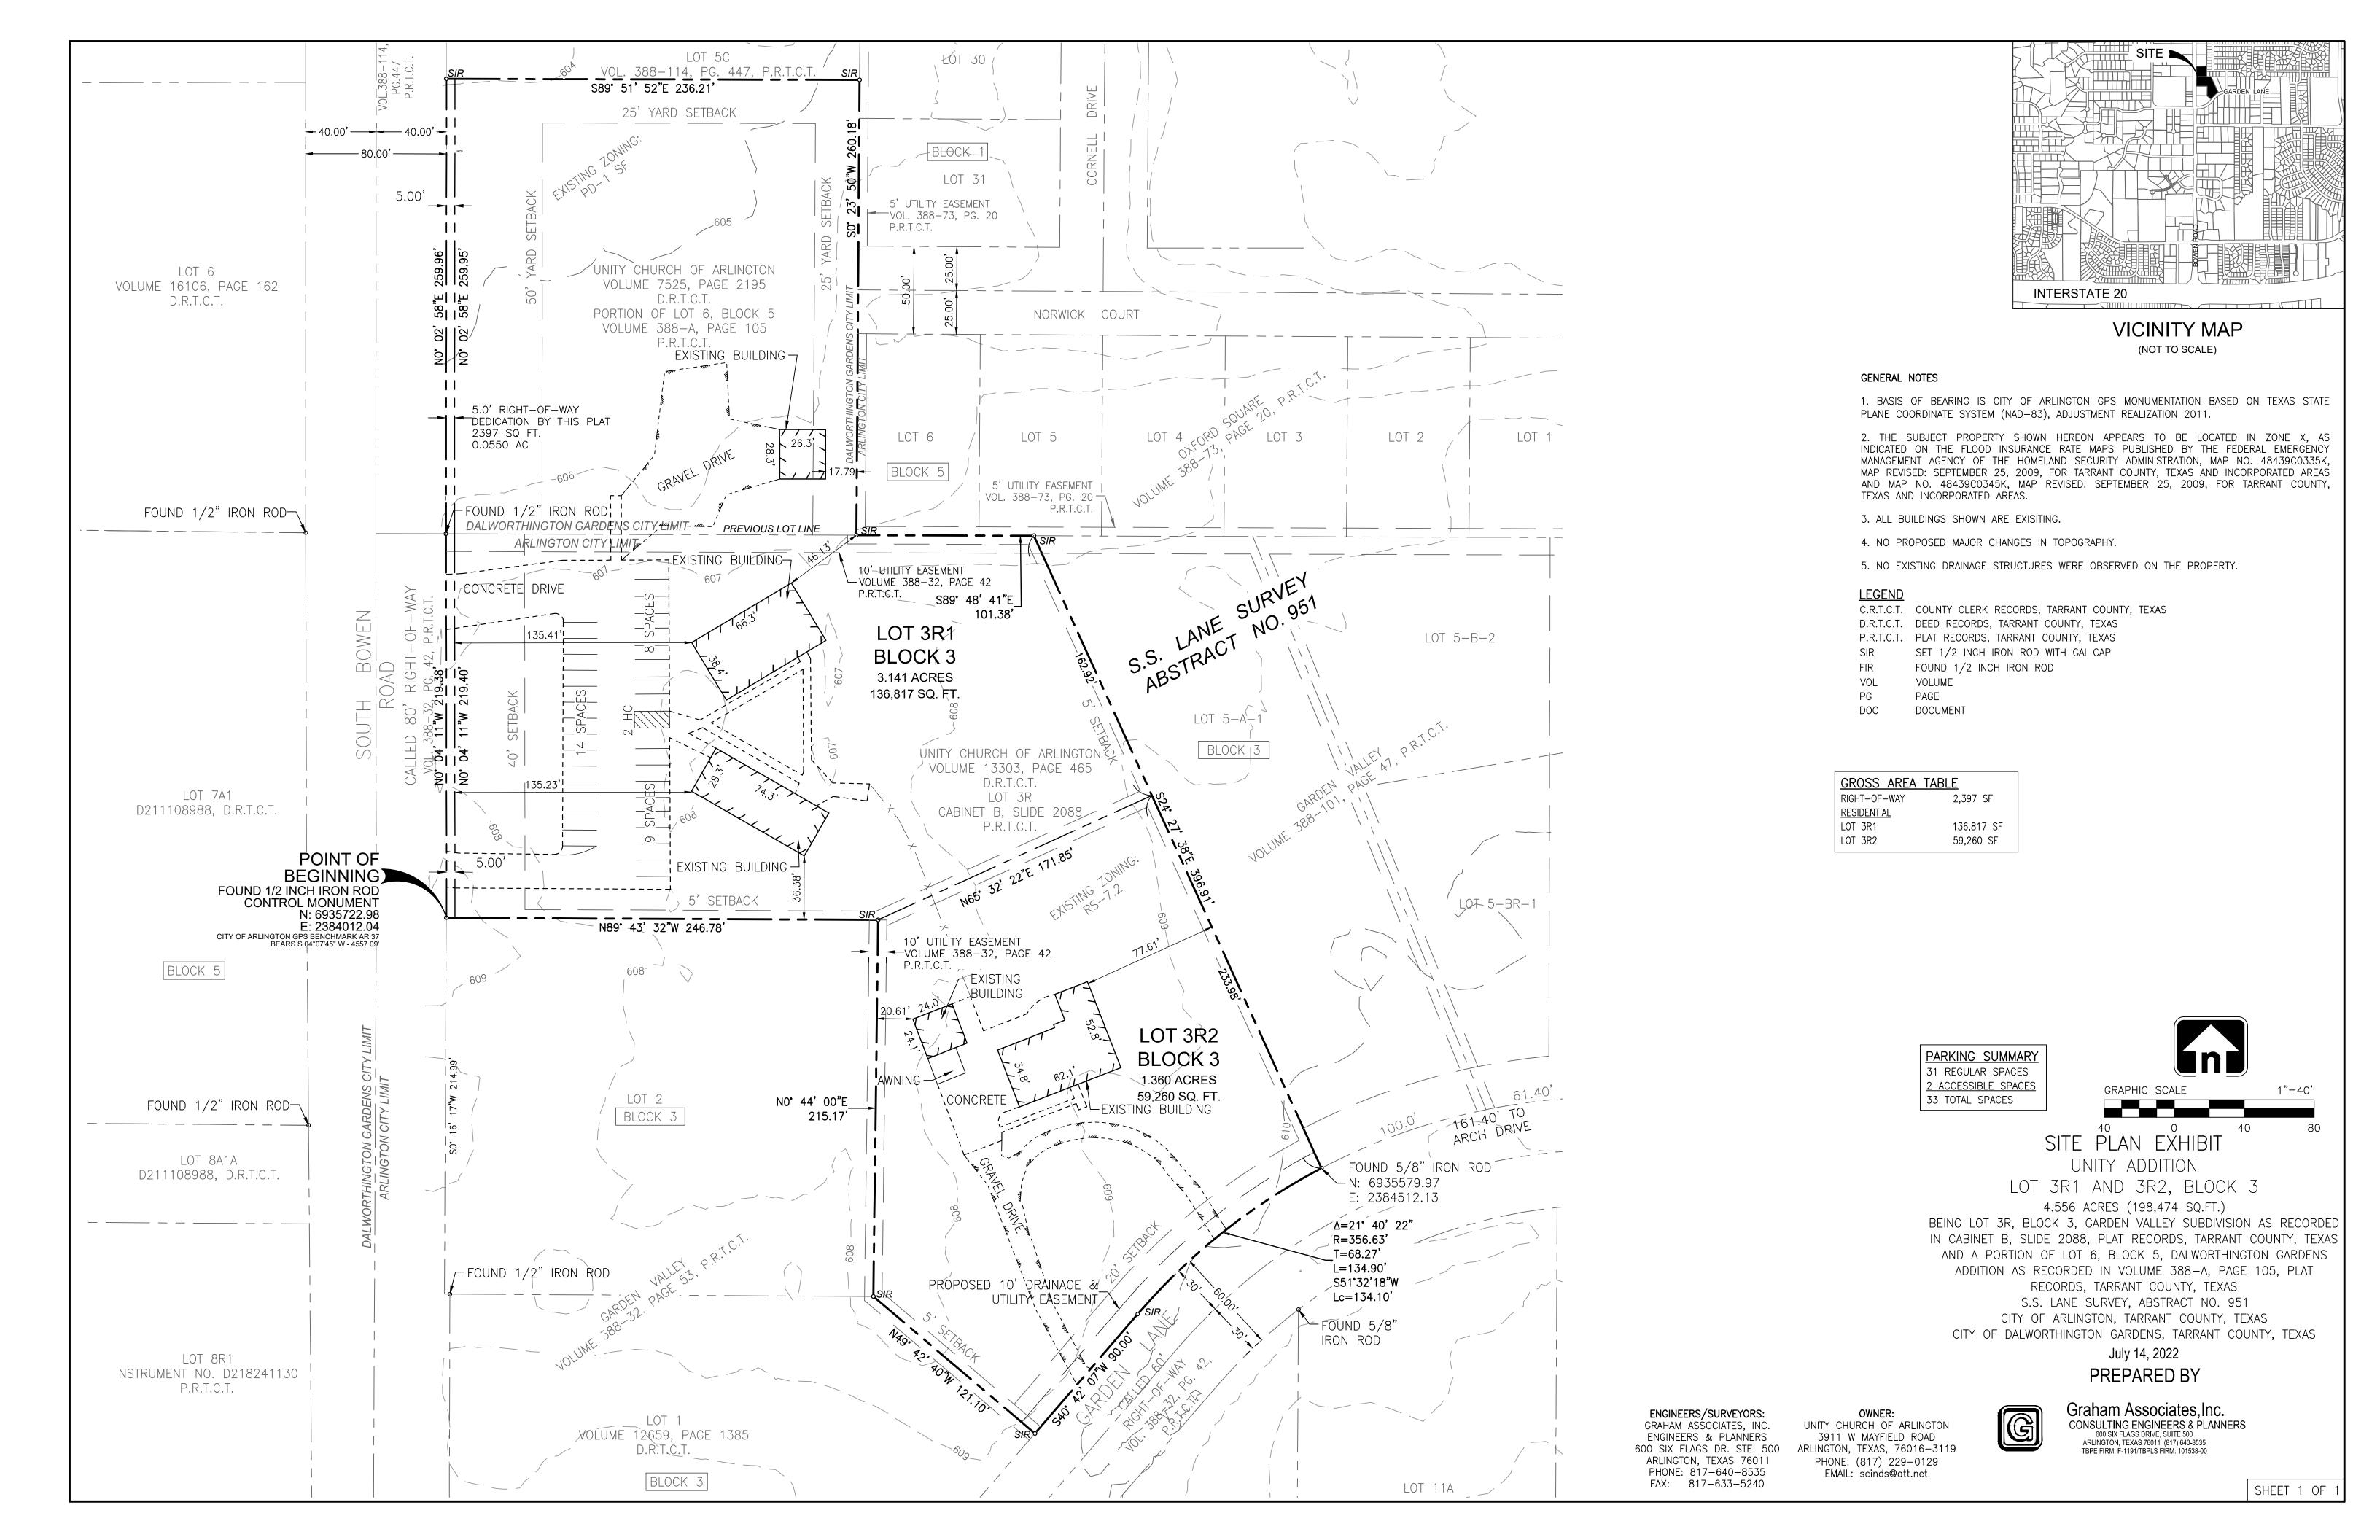

**VICINITY MAP** 

(NOT TO SCALE)

1. BASIS OF BEARING IS CITY OF ARLINGTON GPS MONUMENTATION BASED ON TEXAS STATE PLANE COORDINATE SYSTEM (NAD-83), ADJUSTMENT REALIZATION 2011.

2. THE SUBJECT PROPERTY SHOWN HEREON APPEARS TO BE LOCATED IN ZONE X, AS INDICATED ON THE FLOOD INSURANCE RATE MAPS PUBLISHED BY THE FEDERAL EMERGENCY MANAGEMENT AGENCY OF THE HOMELAND SECURITY ADMINISTRATION. MAP NO. 48439C0335K. MAP REVISED: SEPTEMBER 25. 2009, FOR TARRANT COUNTY, TEXAS AND INCORPORATED AREAS AND MAP NO. 48439C0345K, MAP REVISED: SEPTEMBER 25, 2009, FOR TARRANT COUNTY, TEXAS AND INCORPORATED AREAS.

3. SELLING A PORTION OF THIS ADDITION BY METES AND BOUNDS DESCRIPTION WITHOUT A REPLAT BEING APPROVED BY THE CITY OF ARLINGTON IS A VIOLATION OF CITY ORDINANCE AND STATE LAW AND IS SUBJECT TO FINES AND WITHHOLDING OF UTILITIES AND BUILDING PERMITS.

4. THIS PROPERTY MAY BE SUBJECT TO CHARGES RELATED TO IMPACT FEES, AND THE APPLICANT SHOULD CONTACT THE CITY REGARDING ANY APPLICABLE FEES DUE.

6. ALL PROPERTY CORNERS ARE SET 1/2 INCH IRON RODS WITH A CAP STAMPED "GRAHAM

7. PURPOSE OF THIS REPLAT IS TO CREATE TWO LOTS FROM PREVIOUSLY PLATTED LAND.

ASSOCIATES INC." UNLESS OTHERWISE SHOWN HEREON

SHALL COMPLY WITH THE VISIBILITY ORDINANCE.

8. VISIBILITY TRIANGLES SHALL BE PROVIDED AT ALL PUBLIC OR PRIVATE STREET OR DRIVEWAY INTERSECTIONS IN ACCORDANCE WITH CURRENT CITY ORDINANCE. ALL LANDSCAPING (NOTHING OVER 2 FEET IN HEIGHT AS MEASURED FROM THE TOP OF THE CURB) WITHIN THE VISIBILITY TRIANGLES

9. NO BUILDING PERMITS SHALL BE ISSUED FOR ANY LOT IN THIS SUBDIVISION UNTIL AN APPROPRIATE THREE-PARTY CONTRACT OR OTHER ACCEPTABLE PROVISIONS ARE MADE FOR THE CONSTRUCTION OF ANY APPLICABLE WATER. SEWER. STORM DRAIN. STREET LIGHTS. SIDEWALKS. OR PAVING IMPROVEMENTS; AND APPROVAL IS FIRST OBTAINED FROM THE CITY OF ARLINGTON.

10. THE CITY OF ARLINGTON RESERVES THE RIGHT TO REQUIRE MINIMUM FINISH FLOOR ELEVATIONS ON ANY LOT CONTAINED WITHIN THIS ADDITION. THE MINIMUM FINISH FLOOR ELEVATIONS SHOWN ARE BASED ON THE MOST CURRENT INFORMATION AVAILABLE AT THE TIME THE PLAT IS FILED AND MAY BE