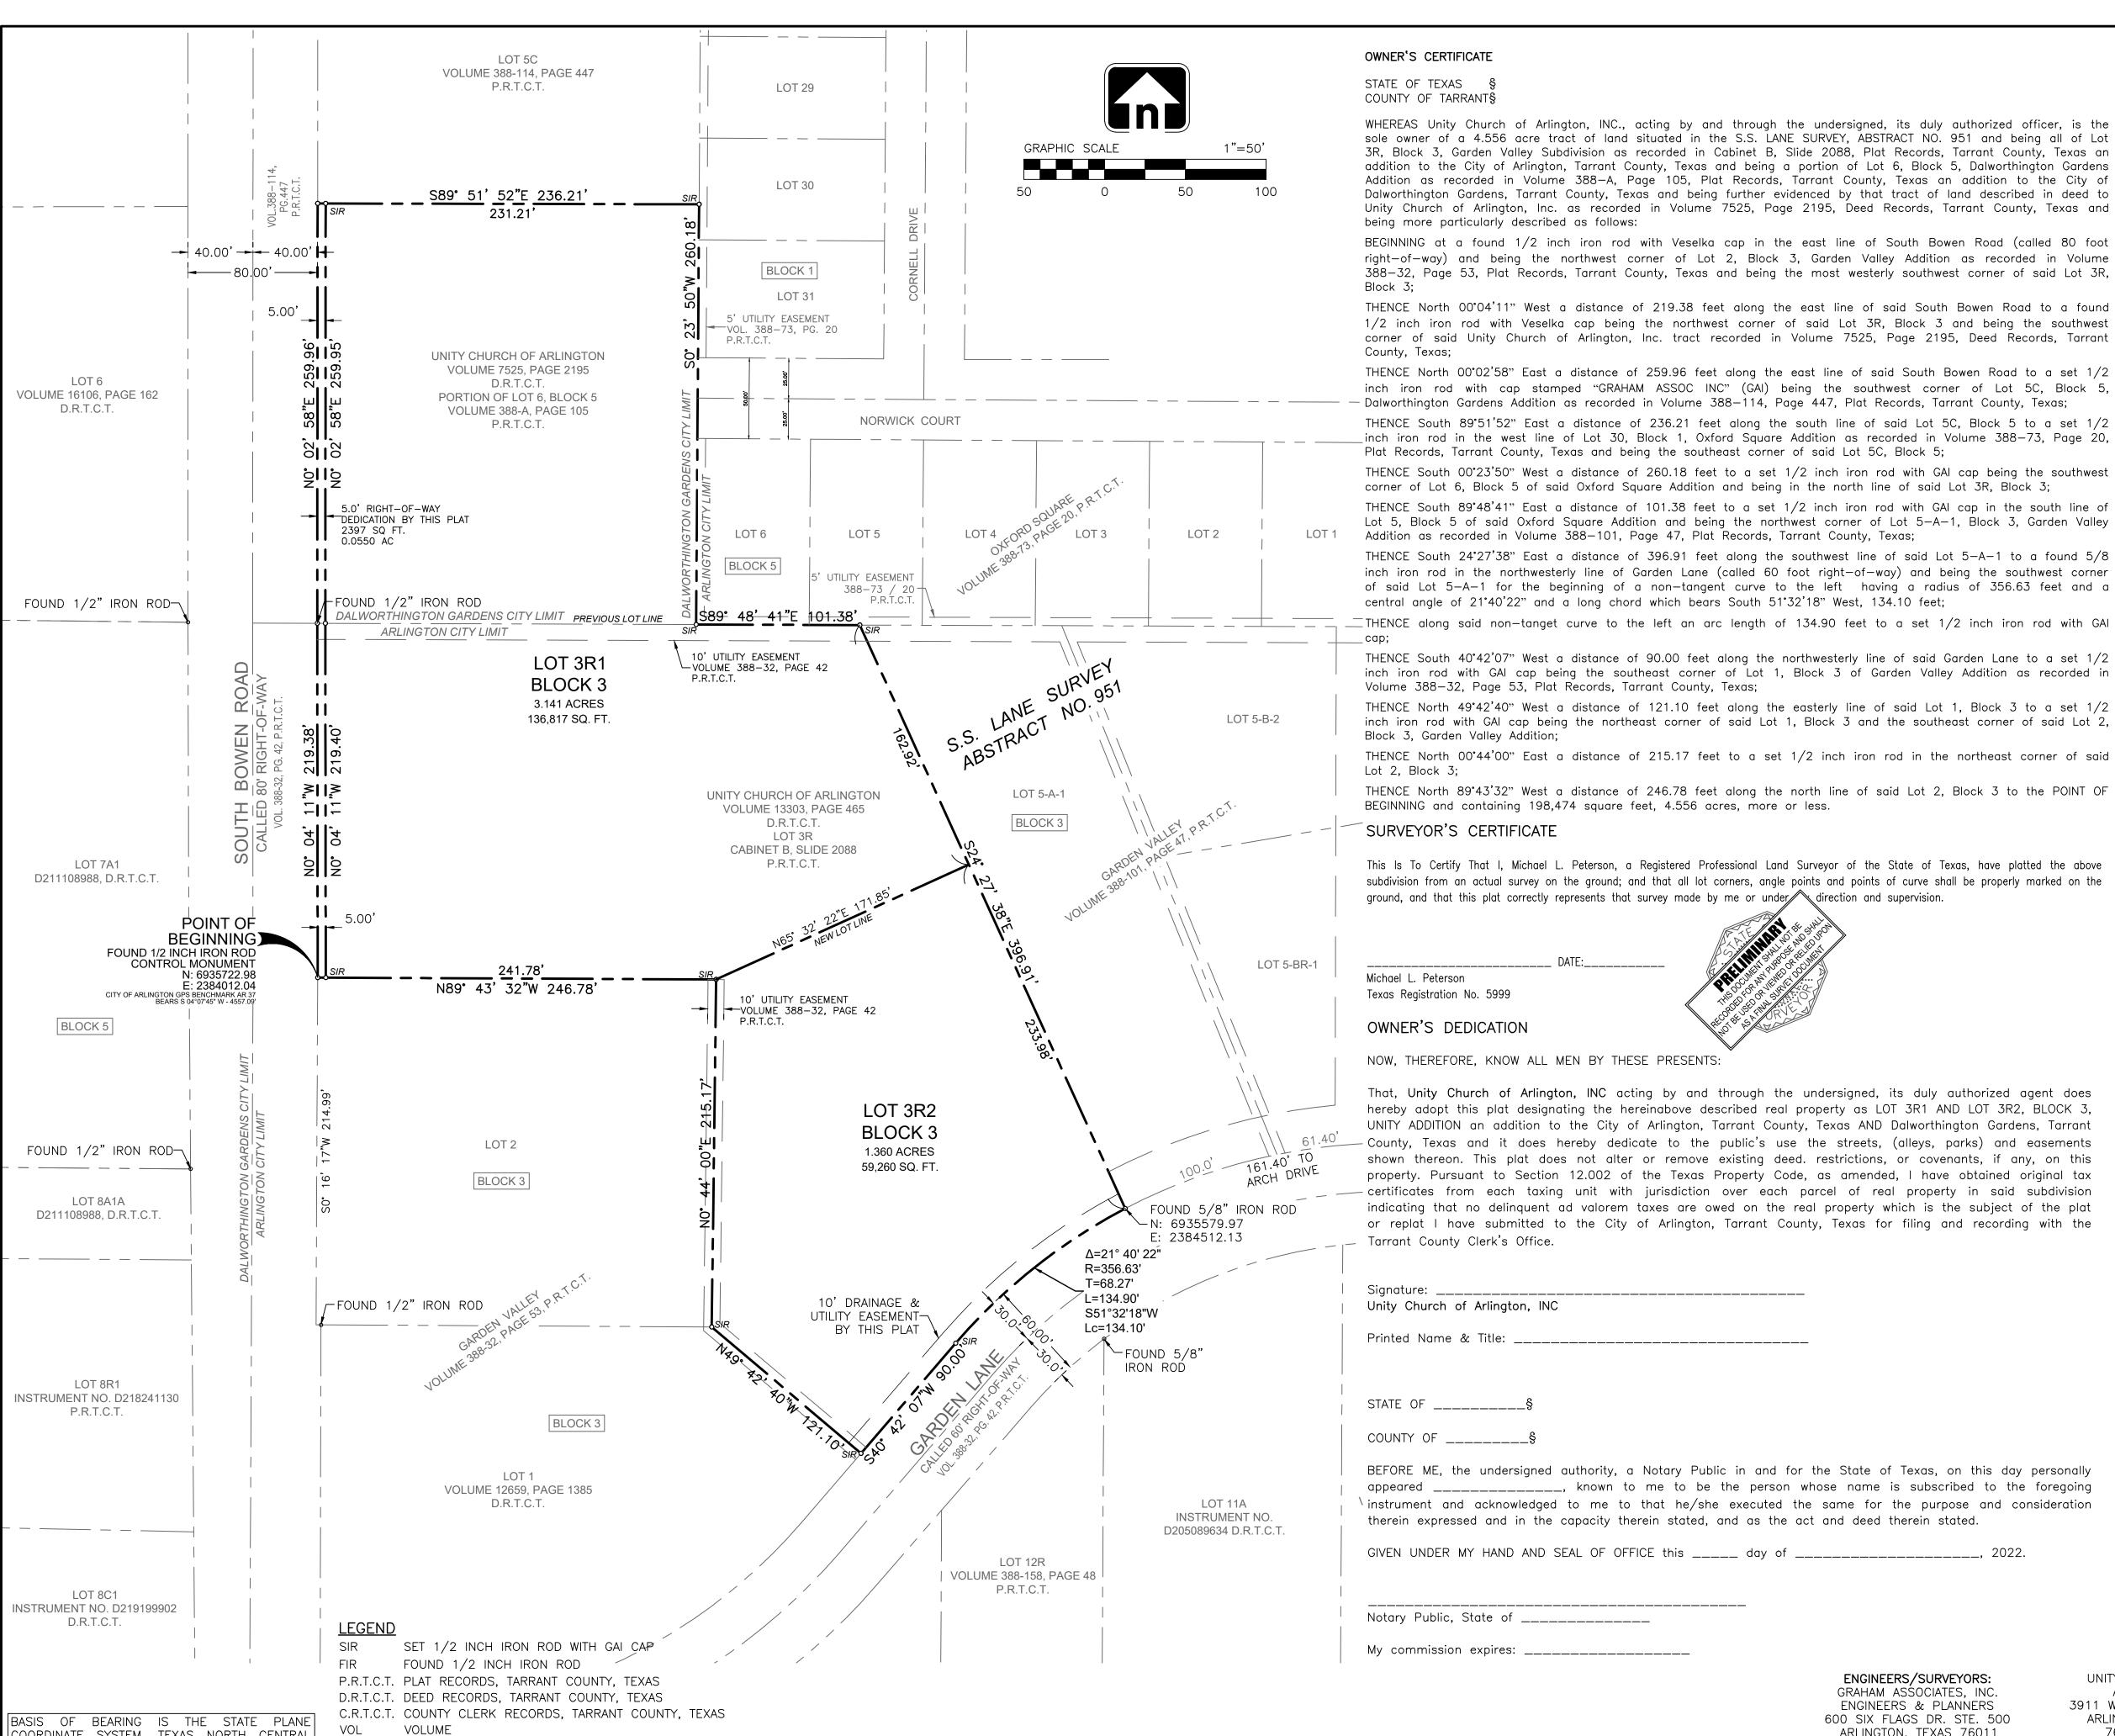

COORDINATE SYSTEM, TEXAS NORTH CENTRAL

ZONE 4202. NORTH AMERICAN DATUM OF 1983.

ADJUSTMENT REALIZATION 2011

PG

DOC

PAGE

DOCUMENT

sole owner of a 4.556 acre tract of land situated in the S.S. LANE SURVEY, ABSTRACT NO. 951 and being all of Lot 3R, Block 3, Garden Valley Subdivision as recorded in Cabinet B, Slide 2088, Plat Records, Tarrant County, Texas an addition to the City of Arlington, Tarrant County, Texas and being a portion of Lot 6, Block 5, Dalworthington Gardens Addition as recorded in Volume 388—A, Page 105, Plat Records, Tarrant County, Texas an addition to the City of Dalworthington Gardens, Tarrant County, Texas and being further evidenced by that tract of land described in deed to Unity Church of Arlington, Inc. as recorded in Volume 7525, Page 2195, Deed Records, Tarrant County, Texas and

BEGINNING at a found 1/2 inch iron rod with Veselka cap in the east line of South Bowen Road (called 80 foot right—of—way) and being the northwest corner of Lot 2, Block 3, Garden Valley Addition as recorded in Volume 388-32, Page 53, Plat Records, Tarrant County, Texas and being the most westerly southwest corner of said Lot 3R,

THENCE North 00°04'11" West a distance of 219.38 feet along the east line of said South Bowen Road to a found 1/2 inch iron rod with Veselka cap being the northwest corner of said Lot 3R, Block 3 and being the southwest corner of said Unity Church of Arlington, Inc. tract recorded in Volume 7525, Page 2195, Deed Records, Tarrant

THENCE North 00°02'58" East a distance of 259.96 feet along the east line of said South Bowen Road to a set 1/2 inch iron rod with cap stamped "GRAHAM ASSOC INC" (GAI) being the southwest corner of Lot 5C, Block 5,

THENCE South 89°51'52" East a distance of 236.21 feet along the south line of said Lot 5C, Block 5 to a set 1/2 inch iron rod in the west line of Lot 30, Block 1, Oxford Square Addition as recorded in Volume 388—73, Page 20,

corner of Lot 6, Block 5 of said Oxford Square Addition and being in the north line of said Lot 3R, Block 3;

THENCE South  $24^{\circ}27'38$ " East a distance of 396.91 feet along the southwest line of said Lot 5-A-1 to a found 5/8

 $\equiv$ THENCE along said non—tanget curve to the left an arc length of 134.90 feet to a set 1/2 inch iron rod with GAI

THENCE South 40°42'07" West a distance of 90.00 feet along the northwesterly line of said Garden Lane to a set 1/2 5. THIS PLAT DOES NOT ALTER OR REMOVE DEED RESTRICTIONS OR COVENANTS, IF ANY, ON THIS inch iron rod with GAI cap being the southeast corner of Lot 1, Block 3 of Garden Valley Addition as recorded in PROPERTY.

THENCE North 49°42'40" West a distance of 121.10 feet along the easterly line of said Lot 1, Block 3 to a set 1/2 inch iron rod with GAI cap being the northeast corner of said Lot 1, Block 3 and the southeast corner of said Lot 2,

THENCE North 89°43'32" West a distance of 246.78 feet along the north line of said Lot 2, Block 3 to the POINT OF

This Is To Certify That I, Michael L. Peterson, a Registered Professional Land Surveyor of the State of Texas, have platted the above

That, Unity Church of Arlington, INC acting by and through the undersigned, its duly authorized agent does hereby adopt this plat designating the hereinabove described real property as LOT 3R1 AND LOT 3R2, BLOCK 3, UNITY ADDITION an addition to the City of Arlington, Tarrant County, Texas AND Dalworthington Gardens, Tarrant 61.40 County, Texas and it does hereby dedicate to the public's use the streets, (alleys, parks) and easements shown thereon. This plat does not alter or remove existing deed, restrictions, or covenants, if any, on this property. Pursuant to Section 12.002 of the Texas Property Code, as amended, I have obtained original tax — certificates from each taxing unit with jurisdiction over each parcel of real property in said subdivision indicating that no delinquent ad valorem taxes are owed on the real property which is the subject of the plat or replat I have submitted to the City of Arlington, Tarrant County, Texas for filing and recording with the

BEFORE ME, the undersigned authority, a Notary Public in and for the State of Texas, on this day personally appeared \_\_\_\_\_, known to me to be the person whose name is subscribed to the foregoing  $^ackslash$  instrument and acknowledged to me to that he/she executed the same for the purpose and consideration

**ENGINEERS/SURVEYORS:** GRAHAM ASSOCIATES, INC. ENGINEERS & PLANNERS 600 SIX FLAGS DR. STE. 500 ARLINGTON, TEXAS 76011 PHONE: 817-640-8535 FAX: 817-633-5240

OWNER: UNITY CHURCH OF ARLINGTON 3911 W MAYFIELD ROAD ARLINGTON, TEXAS, 76016-3119 PHONE: (817) 229-0129 EMAIL: scinds@att.net

## REPLAT UNITY ADDITION LOT 3R1 AND 3R2, BLOCK 3

4.556 ACRES (198,474 SQ.FT.) BEING A REPLAT LOT 3R, BLOCK 3, GARDEN VALLEY SUBDIVISION AS RECORDED IN CABINET B, SLIDE 2088, PLAT RECORDS, TARRANT COUNTY, TEXAS AND A PORTION OF LOT 6, BLOCK 5, DALWORTHINGTON GARDENS ADDITION AS RECORDED IN VOLUME 388-A, PAGE 105, PLAT RECORDS, TARRANT COUNTY, TEXAS

S.S. LANE SURVEY. ABSTRACT NO. 951 CITY OF ARLINGTON, TARRANT COUNTY, TEXAS CITY OF DALWORTHINGTON GARDENS, TARRANT COUNTY, TEXAS 2 LOTS July 2022